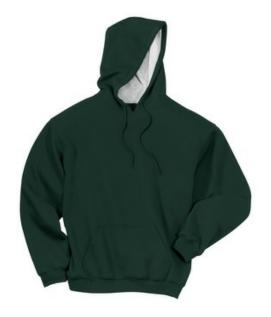

# **Pullover Hooded Sweatshirt F254**

This straightforward athletic style is accented with Athletic Heather hood lining for a sporty look, while a full athletic cut with minimal shrinkage offers plenty of room for movement.

- 9-ounce, 60/40 ring spun combed cotton/poly
- Twill-taped neck
- Dyed-to-match drawcord
- Rib knit cuffs and waistband
- Set-in sleeves
- Front pouch pocket