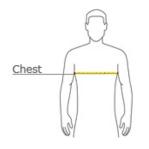

### HOW TO MEASURE

#### CHEST

With arms down at sides, measure around the upper body, under arms and over the fullest part of the chest.